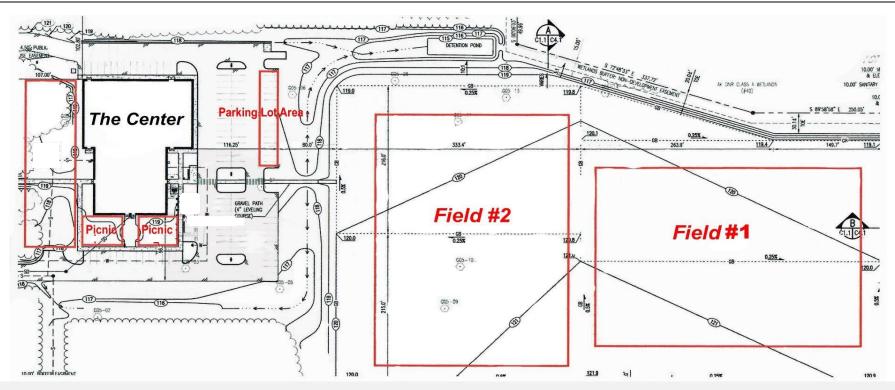

## OUTSIDE EVENT RATES / SPACE CHART RATES APPLY AS OF SEPTEMBER 15, 2018

| RATE   H=HC | UR, F=FLAT | AREA                | L    | w    |                                              |
|-------------|------------|---------------------|------|------|----------------------------------------------|
| \$60        | Н          | Outdoor Field 1     | 270' | 360' |                                              |
| \$60        | Н          | Outdoor Field 2     | 270' | 360' |                                              |
| \$60        | Н          | Outdoor Picnic area | 56'  | 45'  |                                              |
| \$60        | Н          | Parking Lot Area    | 20'  | 200' | Use of up to 20 spaces for an event outside. |